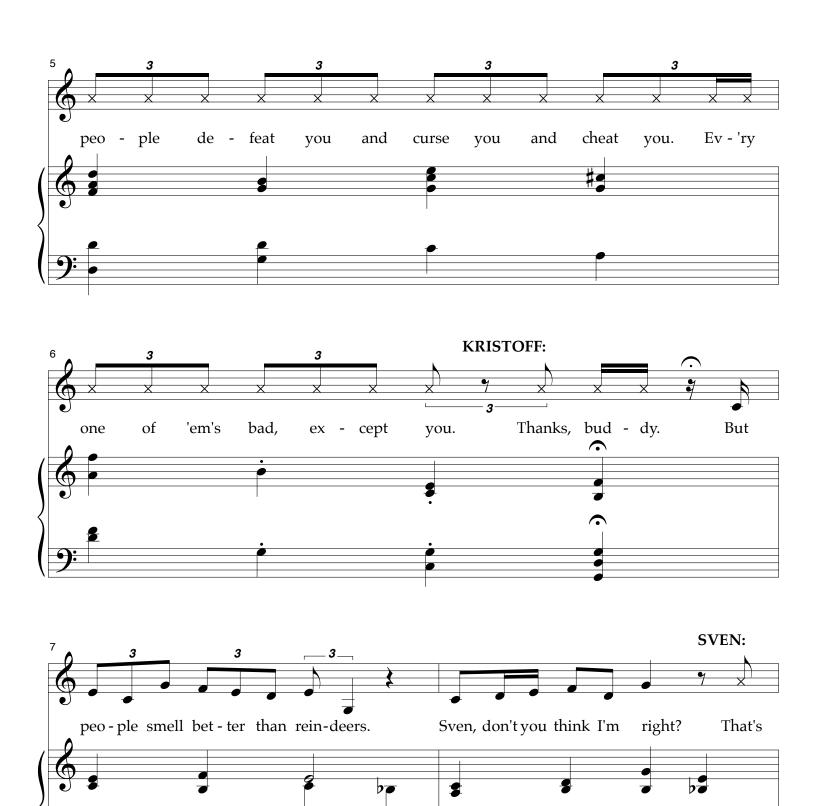

|                                                                                       |                                                                                       |                                                                                       |                                                                                       |                                                                                       |

# **Audition Sheet Music**

Please choose the song associated with the part you are auditioning for. Rehearsal Vocal and Instumental tracks for each song can be found at: https://readingmusicals.com/#roles

# **IN SUMMER**









## **LET IT GO**









# REINDEER(S) ARE BETTER THAN PEOPLE









# Do You Want to Build a Snowman?

(Actor's Script p. 19)

CUE: Segue from No. 7 – "Transition to Snowman"











# **Ensemble**









# FOR THE FIRST TIME IN FOREVER